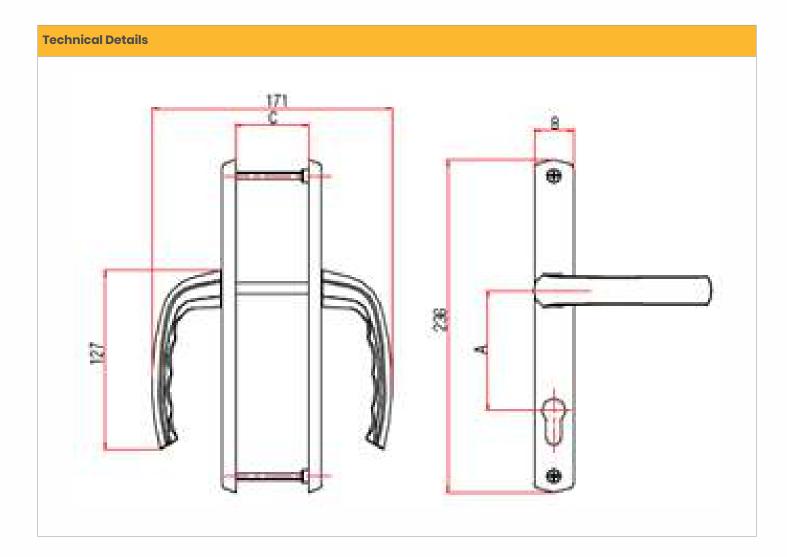

## **Highlights:**

- A Multi-Point Locking Handle for Outward as well as Inward opening PVC-U Doors.
- A bold and stylishly L Shaped Aluminium Zinc Alloy Die Cast Body.
- Suitable for most PVC-U profiles.
- Ergonomic design with finger grip ridges makes for easy operation with lesser effort.
- Body made from the new family of Zinc-Aluminium based Die Casting Materials containing higher Aluminium than standard Zinc alloys characterized by high Strength and Hardness and good Bearing properties.
- Total height of the handle 54.5mm.
- Total length of the operating lever of the handle is 127mm.

- · The Base Width of the handle is 35mm.
- The maximum admissible profile width is 62mm.
- Spindle Cross Section is 8mm (+0.0/-0.1mm.) x 116mm. long.
- Spindle to Locking Cylinder Hole Centre Distance is
- Standard package includes 2 nos. Fixing Screws M4 x 80mm. long and 2 nos. Screw Caps.
- · Available in White or Black Powder Coating finish.
- Coating thickness of 90 Microns.
- 24x7Technical Support.
- Guaranteed for 10 years
- · Packing size 40 per box.