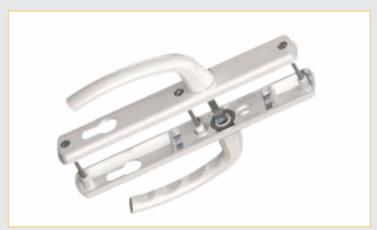

Casement Door Handle for CD Espag with Integrated Lock - McCoy MPH-1

## Casement Door Handle for CD Espag with Integrated Lock - McCoy MPH-1

## **Highlights:**

- A Multi-Point Locking Handle for Outward as well as Inward opening PVC-U Doors.
- A bold and stylishly L Shaped Aluminium Zinc Alloy Die Cast Body.
- Suitable for most PVC-U profiles.
- Ergonomic design with finger grip ridges makes for easy operation with lesser effort.
- Body made from the new family of Zinc-Aluminium based Die Casting Materials containing higher Aluminium than standard Zinc alloys characterized by high Strength and Hardness and good Bearing properties.
- Total height of the handle 54.5mm.
- Total length of the operating lever of the handle is 127mm.