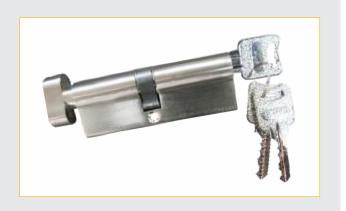

McCoy Cylinder OSK\* 45-45, 3 Regular Keys

## McCoy Cylinder OSK\* 45-45, 3 Regular Keys

## **Highlights:**

• Body Type: Brass (SS Finish)

Remark: The directives contained in this documentation are the result of our experiments and of our experience and have been submitted in good faith. Because of the diversity of the materials and substrates and the great number of possible applications which are out of our control, we cannot accept any responsability for the results obtained. In every case it is recommended to carry out preliminary experiments