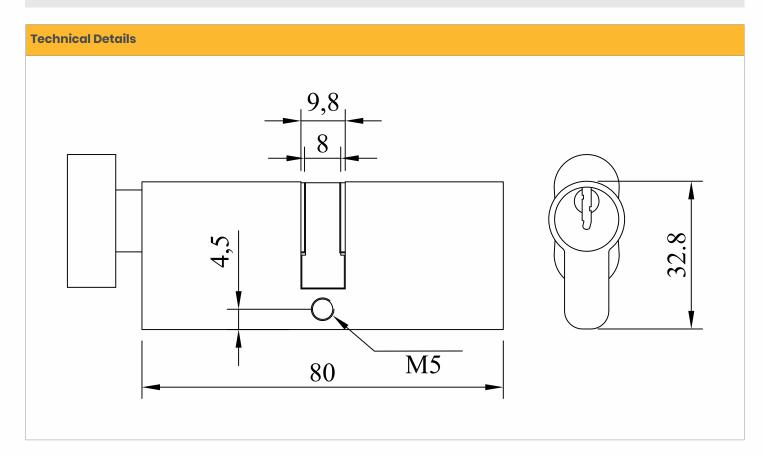

McCoy Cylinder OSK\* 45-45, 3 Regular Keys

## McCoy Cylinder OSK\* 45-45, 3 Regular Keys

## **Highlights:**

• Body Type: Brass (SS Finish)

Remark: The directives contained in this documentation are the result of our experiments and of our experience and have been submitted in good faith. Because of the diversity of the materials and substrates and the great number of possible applications which are out of our control, we cannot accept any responsability for the results obtained. In every case it is recommended to carry out preliminary experiments